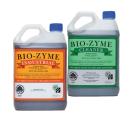

Bio-Zyme is a high performance, non-toxic, non-allergenic and readily biodegradable multiple enzyme degreaser, odour controller, cleaner/sanitiser (see MPI Approvals). Environmentally & waste water treatment systems preferable.

- Use Bio-Zyme Cleaner for all household cleaning at 60ml per 1 litre of water. Spray and wipe as normal.
- Product of choice for cleaning because of its benefits to your waste water treatment system.

## Kick Starting and Maintaining Industrial Waste Water Treatment System

- Flush 5 litres of Bio-Zyme Industrial down the toilet or directly into septic tank after it has been cleaned out to kick start the process.
- Weekly flush 200mls down toilet/drain.
- Use Bio-Zyme Industrial for any blockages.